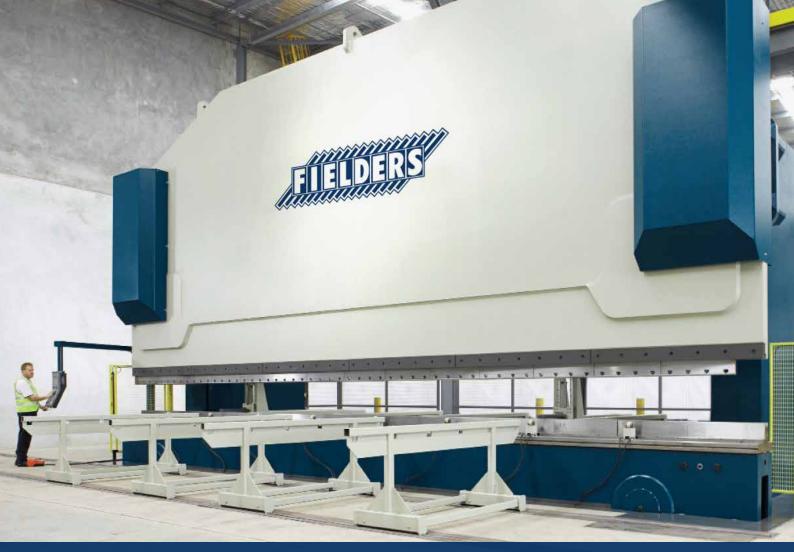

## Fielders Presswork and Fabrication

To complement Fielders wide range of steel building products and projects, we operate the largest press brake machine in Australia. **1500 Tonne and 12m Pressing Capacity** Fielders press sheetmetal and plate in the following sizes;