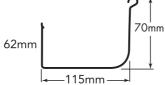

## **Fascia Gutter**

- High front profile conceals roof tiles and sheet ends (especially useful on roof decking profiles)
- Easily mitred