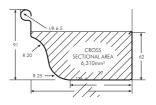

### 125mm O.G. Gutter

- The high front conceals the bottom of roof tiles or corrugated steel
- Large water carrying capacity