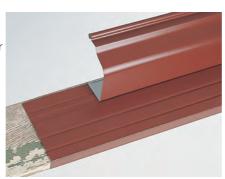

## **Fascia Gutter**

- High front profile conceals roof tiles and sheet ends (especially useful on roof decking profiles)
- Easily mitred

### **Hi Front Quad Gutter**

- Ideal for new home construction and established homes
- High front profile conceals roof tiles and sheet ends

90mm