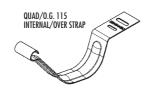

### 125mm O.G. Gutter

- The high front conceals the bottom of roof tiles or corrugated steel
- Large water carrying capacity

# WaterGate<sup>®</sup>

- Suitable for tile and corrugated roofing
- Prevents leaves from entering the gutter
- Lowers the fire risk
- Helps prevent overflowing of gutters
- Easily installed to new or existing gutters
- Unique clipping design
- Long life made from high strength Zinc
- Fits standard 115 125mm gutter profiles
- Well concealed won't spoil the appearance of your house
- Available in handy 10m packs