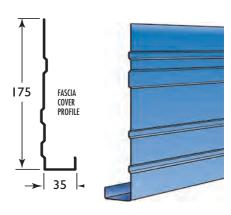

# **Fascia Covering**

Fascia covering fits easily over old timber or asbestos fascia and lasts for years.

- No maintenance No painting
- Full BlueScope Colorbond® Range
- Rollform Ribs for greater strength
- Screws or nails into place.

# **Components**