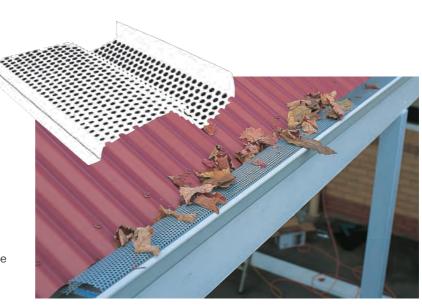

# WaterGate<sup>®</sup>

- Suitable for tile and corrugated roofing
- Prevents leaves from entering the gutter
- Lowers the fire risk
- Helps prevent overflowing of gutters
- Easily installed to new or existing gutters
- Unique clipping design
- Long life made from high strength Zinc
- Fits standard 115 125mm gutter profiles
- Well concealed won't spoil the appearance of your house
- Available in handy 10m packs