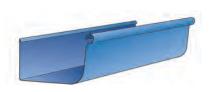

## **Fascia Gutter**

- High front profile conceals roof tiles and sheet ends (especially useful on roof decking profiles)
- Easily mitred

### **Hi Front Quad Gutter**

- Ideal for new home construction and established homes
- High front profile conceals roof tiles and sheet ends

90mm