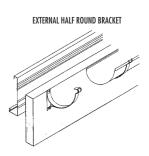

# **150mm Half Round Gutter**

- Spanish style gutter Large water carrying capacity
- External brackets allow this gutter to be easily cleaned
- Slotted available