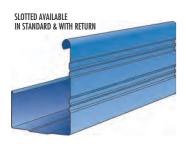

# **150mm Half Round Gutter**

- Spanish style gutter Large water carrying capacity
- External brackets allow this gutter to be easily cleaned
- Slotted available