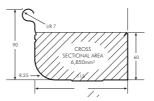

### 125mm O.G. Gutter

- The high front conceals the bottom of roof tiles or corrugated steel
- Large water carrying capacity