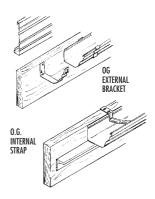

g profiles)
- Easily mitred







### **Hi Front Quad Gutter**

- Ideal for new home construction and established homes
- High front profile conceals roof tiles and sheet ends





90mm





# **150mm Half Round Gutter**

- Spanish style gutter Large water carrying capacity
- External brackets allow this gutter to be easily cleaned
- Slotted available









# **Halfline Gutter**

- Half round in appearance, but with all the benefits of modern-style gutters
- Streamline appearance no external brackets, easily mitred







### **Lo-Front Quad**

- Stylish adaptable gutter profile
- Blends with older style colonial homes and new home constructions







### 125mm O.G. Gutter

- The high front conceals the bottom of roof tiles or corrugated steel
- Large water carrying capacity











# **Heritage Galvanised Gutters**

- Economical Traditional style
- Ideal for traditional and heritage listed homes
- Optional slotted holes











# Steel Fascia Systems

Fielders Steel Fascia Systems offer a maintenance-free solution for new and old homes.

# Flat Fascia







Fielders Zincalume® and Colorbond® Steel Fascia system offers the new home builder an easily installed, maintenance-free fascia at a fraction of the cost of timber.

# **Fascia Covering**

Fascia covering fits easily over old timber or asbestos fascia and lasts for years.

- No maintenance No painting
- Full BlueScope Colorbond® Range
- Rollform Ribs for greater strength
- Screws or nails into place.





# **Components**











# **Guttering & Fascia Accessories**

Fielders offer handy accessories that