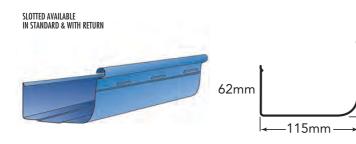

# **150mm Half Round Gutter**

- Spanish style gutter Large water carrying capacity
- External brackets allow this gutter to be easily cleaned
- Slotted available