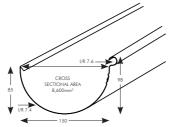

# **150mm Half Round Gutter**

- Spanish style gutter Large water carrying capacity
- External brackets allow this gutter to be easily cleaned
- Slotted available