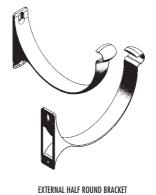

# **150mm Half Round Gutter**

- Spanish style gutter Large water carrying capacity
- External brackets allow this gutter to be easily cleaned
- Slotted available