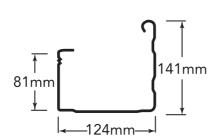

## **Fascia Gutter**

- High front profile conceals roof tiles and sheet ends (especially useful on roof decking profiles)
- Easily mitred