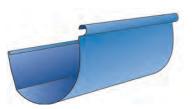

# **150mm Half Round Gutter**

- Spanish style gutter Large water carrying capacity
- External brackets allow this gutter to be easily cleaned
- Slotted available