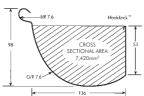

# **Halfline Gutter**

- Half round in appearance, but with all the benefits of modern-style gutters
- Streamline appearance no external brackets, easily mitred