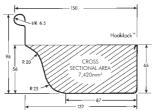

# **150mm Half Round Gutter**

- Spanish style gutter Large water carrying capacity
- External brackets allow this gutter to be easily cleaned
- Slotted available