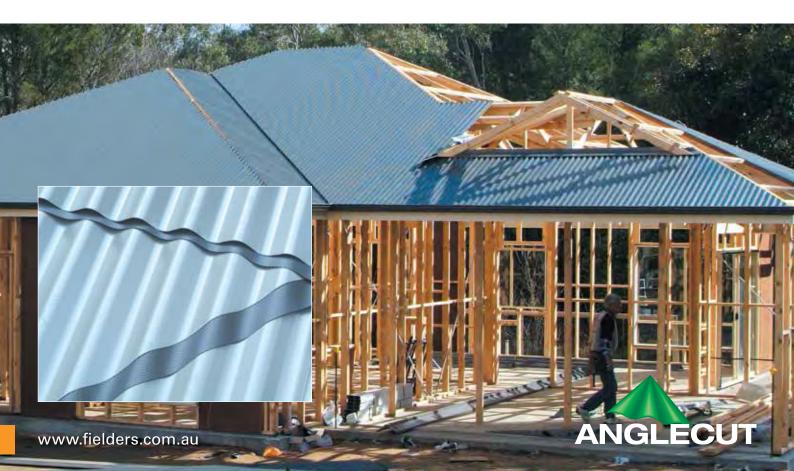

## Fielders AngleCut

AngleCut is faster, cleaner and greener. It's precut to your measurements and delivered to the building site ready for installation.

Fielders AngleCut is delivering advantages that you simply can't ignore.

AngleCut is saving teams up to 30% on installation when compared to manual onsite cutting methods - As confirmed by BlueScope's independent comparison.

Simply supply accurate measurements and the Fielders AngleCut team will provide a complete precut roofing system for increased efficiency.